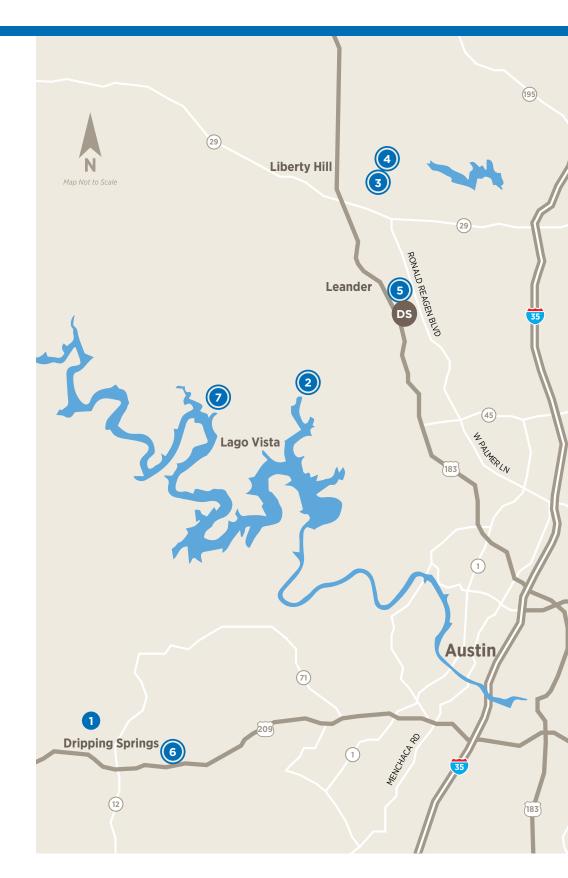

### MAP GUIDE TO TOLL BROTHERS COMMUNITIES IN THE AUSTIN AREA

DS AUSTIN DESIGN STUDIO 1320 Arrow Point Dr, Suite 401 Cedar Park, TX 78613 737-227-5730

### 1 ESPERANZA

166 Prairie Clover Dr Dripping Springs, TX 78620 0.75 ace home sites

#### 2 TRAVISSO

4917 Olimpico Wy Leander, TX 78641 Capri Collection-50-foot home sites Siena Collection-60-foot home sites Naples Collection-70-foot home sites Florence Collection-80+-foot home sites Verona Collection-100-foot home sites

3 TOLL BROTHERS AT SANTA RITA RANCH 528 Exploration Cr

Liberty Hill, TX 78628 70-foot home sites

## REGENCY AT SANTA

500 Sweetgrass Ct Liberty Hill, TX 78642 Garden Collection-50-foot home sites Meadow Collection-60-foot home sites Orchard Collection-70-foot home sites

## b HIDDEN CREEKS AT

Harvest Collection-70-foot home sites Heritage Collection-90-foot home sites

# 5 TOLL BROTHERS AT HEADWATERS

7

Legacy Collection-50-foot home sites Preserve Collection-60-foot home sites

**LAKESIDE AT TESSERA** Bluewood Collection-45-foot home sites