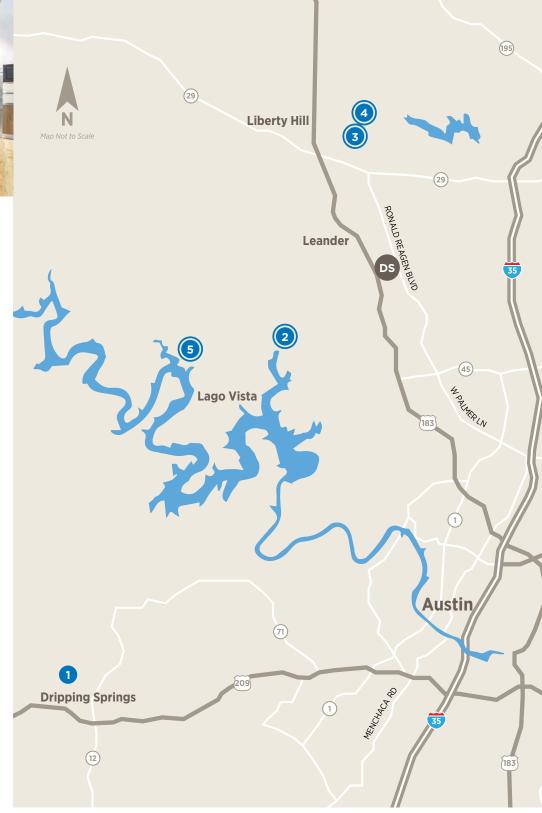

## MAP GUIDE TO TOLL BROTHERS COMMUNITIES IN THE AUSTIN AREA

- AUSTIN DESIGN STUDIO 1320 Arrow Point Dr, Suite 401 Cedar Park, TX 78613 737-227-5730
- 1 ESPERANZA 166 Prairie Clover Dr Dripping Springs, TX 78620 0.75 ace home sites
- 2 TRAVISSO
  1837 Ficuzza Wy
  Leander, TX 78641
  Capri Collection-50-foot-wide home sites
  Siena Collection-60-foot-wide home sites
  Naples Collection-70-foot-wide home sites
  Florence Collection-80+-foot-wide home sites
- 3 TOLL BROTHERS AT SANTA RITA RANCH
  528 Exploration Cr
  Liberty Hill, TX 78628
  70-foot-wide home sites
- REGENCY AT SANTA
  - 500 Sweetgrass Ct
    Liberty Hill, TX 78642
    Garden Collection-50-foot-wide home sites
    Meadow Collection-60-foot-wide home sites
    Orchard Collection-70-foot-wide home sites
- LAKESIDE AT TESSERA
  Coming Soon
- = AMENITIES/RESORT
  - ) = ACTIVE ADULT COMMUNITY