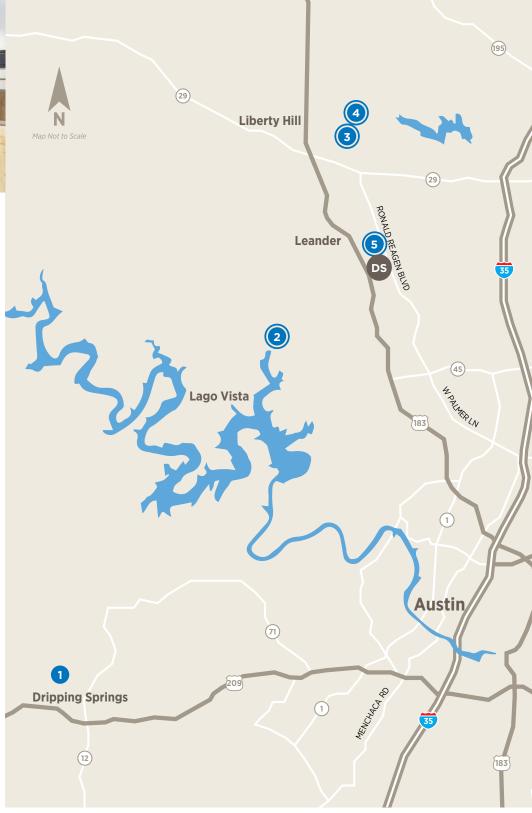

## MAP GUIDE TO TOLL BROTHERS COMMUNITIES IN THE AUSTIN AREA

- DS AUSTIN DESIGN STUDIO 1320 Arrow Point Dr. Suite 401 Cedar Park, TX 78613 737-227-5730
- 1 ESPERANZA 166 Prairie Clover Dr Dripping Springs, TX 78620 0.75 ace home sites
- **TRAVISSO** 1837 Ficuzza Wy Leander, TX 78641 Capri Collection-50-foot-wide home sites Siena Collection-60-foot-wide home sites Naples Collection-70-foot-wide home sites Florence Collection-80+-foot-wide home sites
- **TOLL BROTHERS AT** SANTA RITA RANCH 528 Exploration Cr Liberty Hill, TX 78628 70-foot-wide home sites
- **REGENCY AT SANTA** RITA RANCH 500 Sweetgrass Ct

Liberty Hill, TX 78642 Garden Collection-50-foot-wide home sites Meadow Collection-60-foot-wide home sites

Orchard Collection-70-foot-wide home sites

**HIDDEN CREEKS AT** LAKEWOOD PARK Coming Soon

= ACTIVE ADULT COMMUNITY