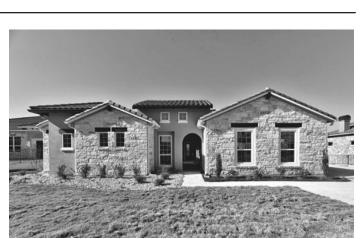

#### **114 BISSET COURT**

3,367 Sq Ft of living space MLS# 6687758 Price: \$845,900 Old Price: \$865,900 CERTIFICATE OF OCCUPANCY TO BE ISSUE END OF MARCH

This beautiful single story home in coveted Rough Hollow boasts two covered patios, a courtyard, & a tile roof. 4 bedrooms and 3 full baths including large, elegant owners' suite, and a private guest casita with bath. Upgraded wood, carpet, tile, and cabinetry included. Gourmet kitchen features double wall ovens and wine refrigerator. Separate dining and breakfast nook, private study, large utility room, drop zone, fireplace, split 3-car garage.