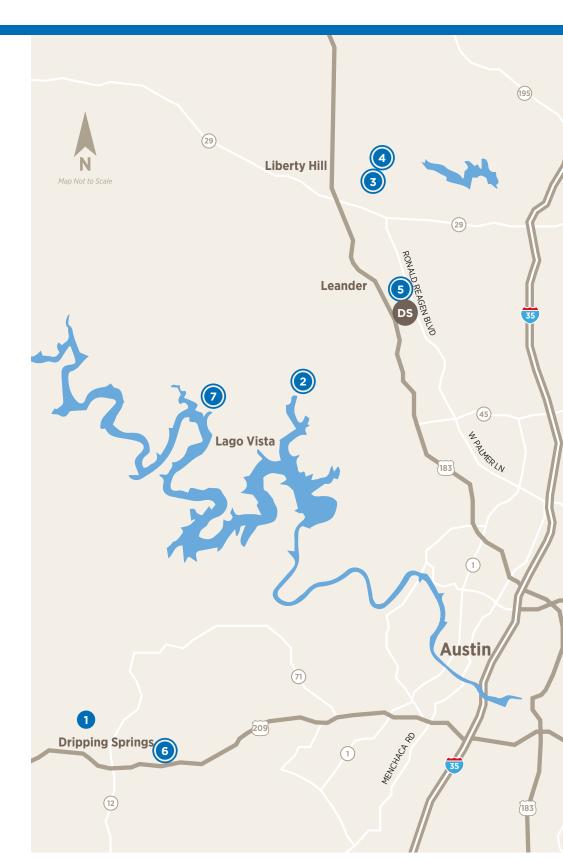

## MAP GUIDE TO TOLL BROTHERS COMMUNITIES IN THE AUSTIN AREA

DS AUSTIN DESIGN STUDIO 1320 Arrow Point Dr, Suite 401 Cedar Park, TX 78613 737-227-5730

## **1** ESPERANZA

166 Prairie Clover Dr Dripping Springs, TX 78620 0.75 ace home sites

## 2 TRAVISSO

4917 Olimpico Wy Leander, TX 78641 Capri Collection-50-foot home sites Siena Collection-60-foot home sites Naples Collection-70-foot home sites Florence Collection-80+-foot home sites Verona Collection-100-foot home sites

3 TOLL BROTHERS AT SANTA RITA RANCH 528 Exploration Cr

Liberty Hill, TX 78628 70-foot home sites

## REGENCY AT SANTA

500 Sweetgrass Ct Liberty Hill, TX 78642 Garden Collection-50-foot home sites Meadow Collection-60-foot home sites Orchard Collection-70-foot home sites

HIDDEN CREEKS AT LAKEWOOD PARK Coming Soon

TOLL BROTHERS AT
HEADWATERS
Coming Soon

LAKESIDE AT TESSERA Coming Soon