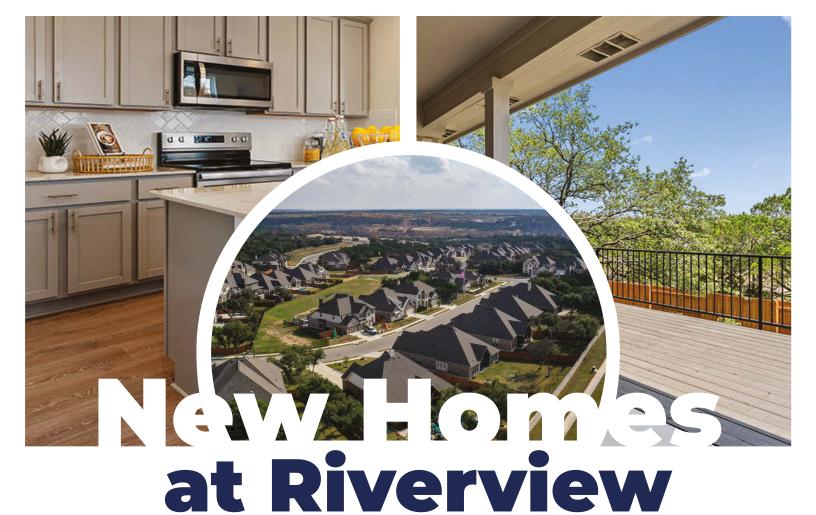

## GEORGETOWN, TX | FROM THE MID \$400s

## **Riverview**

106 Bear Paw Run Georgetown, TX 78628 Welcome to Riverview! Discover beautiful new homes starting in the mid \$400s nestled in the Hill Country terrain of West Georgetown.

- · 3 Miles From Wolf Ranch & IH35
- · Stainless Steel Appliances
- · 42" Kitchen Cabinets
- · Full Yard Sod With Irrigation
- · Easy Access To Major Roads