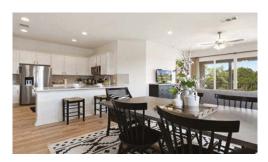

## **Riverview**

106 Bear Paw Run Georgetown, TX 78628 Welcome to Riverview! Discover beautiful new homes starting in the mid \$400s nestled in the Hill Country terrain of West Georgetown.

- · 3 Miles From Wolf Ranch & IH35
- · Stainless Steel Appliances
- · 42" Kitchen Cabinets
- · Full Yard Sod With Irrigation
- · Easy Access To Major Roads