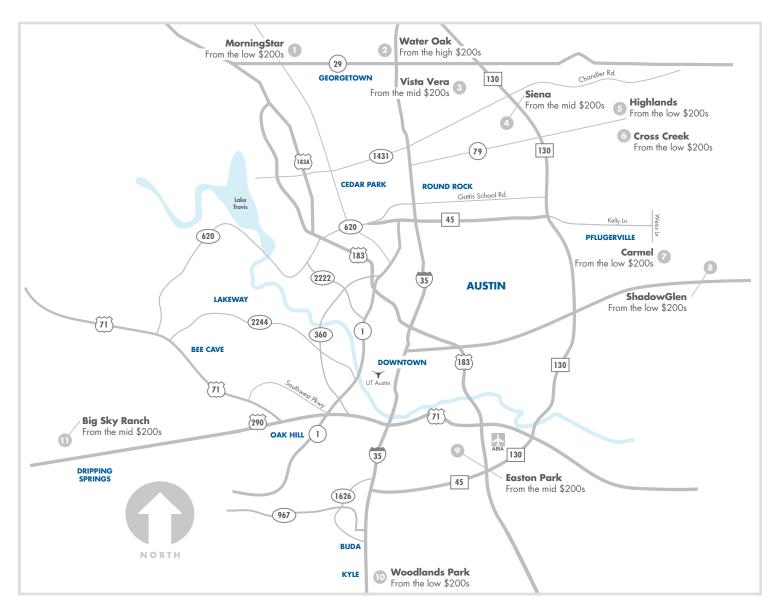

## **Pflugerville**

Carmel • From the \$230s

NEW PHASE COMING SOON • 16908 Casanova Ave, 78660

Carmel offers traditional single-family homes and bungalows with rear load garages zoned for Pflugerville's newest schools. Look forward to an abundance of amenities.

## **Round Rock**

| Siena • USDA Area - From the \$250s | LAST PHASE NOW | LAST PHASE NOW SELLING • 5736 Toscana Trace, 78665 • Sales Counselors: June Hartofilax & Aaron Pearson |   |     |   |       |           |         |         |  |
|-------------------------------------|----------------|--------------------------------------------------------------------------------------------------------|---|-----|---|-------|-----------|---------|---------|--|
| 5559 Bellissima Way                 | Seminole       | 2                                                                                                      | 5 | 3.5 | 2 | 2,866 | \$320,065 | Sep/Oct | 3906559 |  |
| 5551 Bellissima Way                 | Caprock        | 1                                                                                                      | 4 | 2   | 2 | 1,515 | \$266,990 | Sep/Oct | 7334551 |  |
| 5516 Bellissima Way                 | Palo Duro      | 2                                                                                                      | 4 | 2.5 | 2 | 2,446 | \$302,090 | Sep/Oct | 9230796 |  |
| 5508 Bellissima Way                 | Seminole       | 2                                                                                                      | 5 | 3.5 | 2 | 2,866 | \$312,990 | Oct/Nov |         |  |
| 5532 Bellissima Way                 | Palmetto       | 2                                                                                                      | 3 | 2.5 | 2 | 2,233 | \$293,215 | Oct/Nov | 1930003 |  |
| 5512 Bellissima Way                 | Caprock        | 1                                                                                                      | 4 | 2   | 2 | 1,515 | \$263,765 | Oct/Nov |         |  |