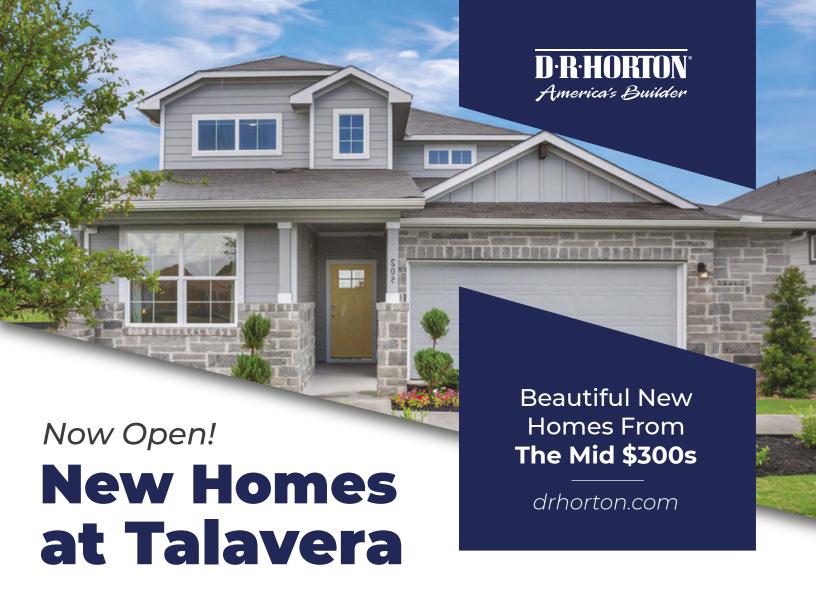

Welcome To Talavera, now selling from the mid \$300's in Kyle, TX!

· Covered Rear Patios · Stainless Steel Appliances · Natural Gas Community · Full Gutters & Full Yard Sod With Irrigation · Easy Access To I-35 and Hwy 21

## **Talavera**

166 Caddo Bend, Kyle, TX 78640

Ryan | RSykes@drhorton.com | 512-909-3411

John | JAPerez@drhorton.com | 512-750-3127

Prices, plans, features, options and co-broke are subject to change without notice. Additional restrictions may apply. Square footages are approximate. Prices shown do not include closing cost and fees, which may substantially affect final cost of the home. Homes are subject to availability.