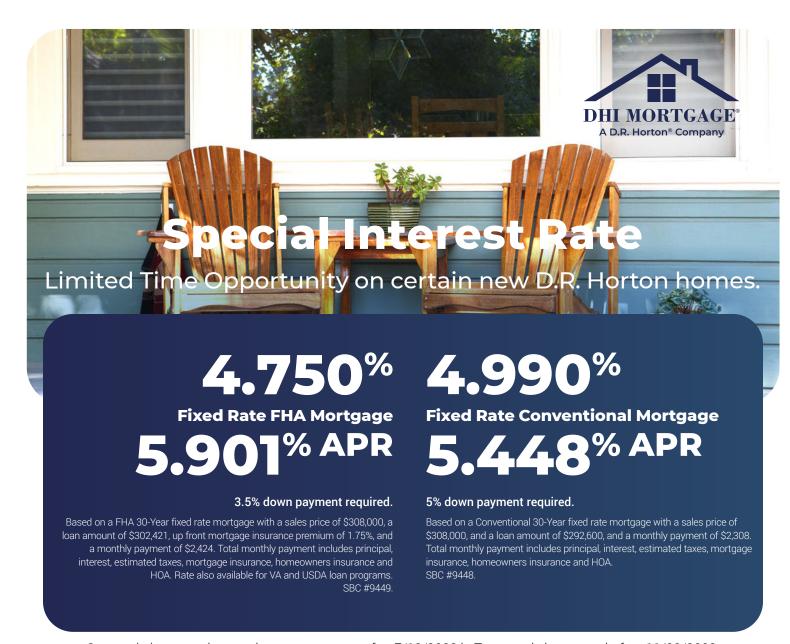

On certain inventory homes that contract on or after 7/18/2022 in Texas and close on or before 11/30/2022.