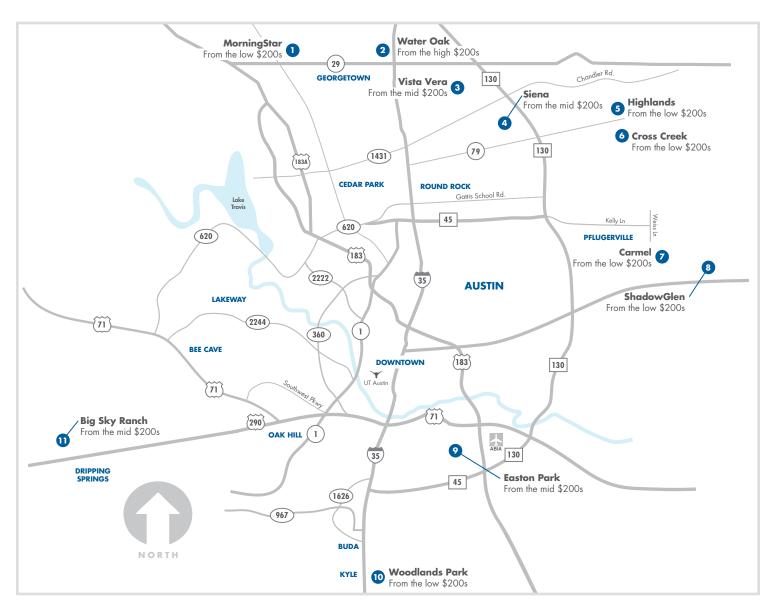

## **Pflugerville**

Carmel • From the \$230s

NEW PHASE COMING SOON • 16908 Casanova Ave, 78660

Carmel offers traditional single-family homes and bungalows with rear load garages zoned for Pflugerville's newest schools. Look forward to an abundance of amenities.

| Round  | Pack  |
|--------|-------|
| Noulla | INUUN |

| Ttouris Ttook                       |                                                                                                        |   |   |     |   |       |           |         |         |
|-------------------------------------|--------------------------------------------------------------------------------------------------------|---|---|-----|---|-------|-----------|---------|---------|
| Siena • USDA Area - From the \$260s | LAST PHASE NOW SELLING • 5736 Toscana Trace, 78665 • Sales Counselors: June Hartofilax & Aaron Pearson |   |   |     |   |       |           |         |         |
| 5516 Bellissima Way                 | Palo Duro                                                                                              | 2 | 4 | 2.5 | 2 | 2,446 | \$308,090 | Sep/Oct | 9230796 |
| 5508 Bellissima Way                 | Seminole                                                                                               | 2 | 5 | 3.5 | 2 | 2,866 | \$318,990 | Oct/Nov | 1416247 |
| 5532 Bellissima Way                 | Palmetto                                                                                               | 2 | 3 | 2.5 | 2 | 2,233 | \$299,215 | Oct/Nov | 1930003 |
| 5512 Bellissima Way                 | Caprock                                                                                                | 1 | 4 | 2   | 2 | 1,515 | \$269,765 | Oct/Nov | 7714378 |
| 5433 Bellissima Way                 | Caprock                                                                                                | 1 | 4 | 2   | 2 | 1,515 | \$271,990 | Oct/Nov | 3561757 |
| 6025 Teodoro Bend                   | Seminole                                                                                               | 2 | 5 | 3.5 | 2 | 2,866 | \$325,990 | Nov/Dec |         |