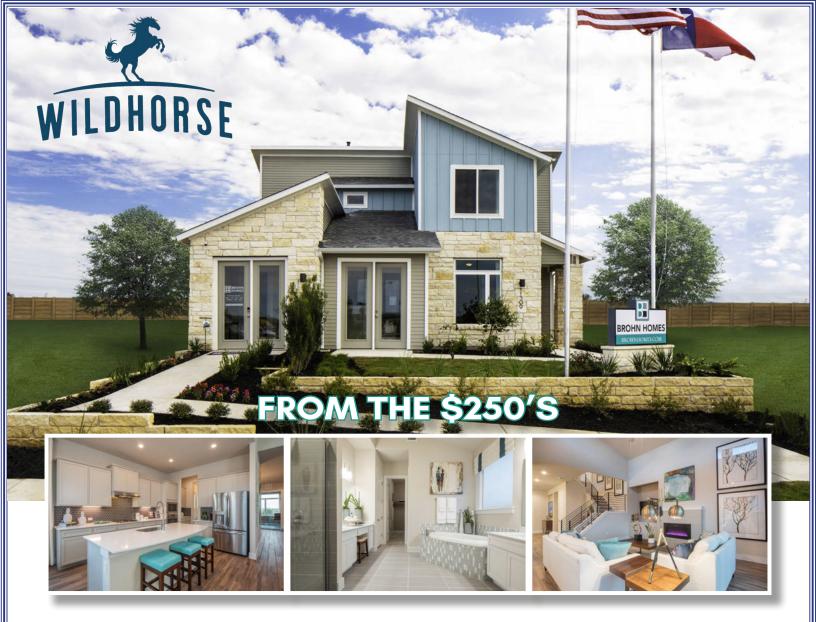

- In East Austin, Minutes from Downtown
- Floor Plans from 1,597 to 2,923

- Located Near Major Tech Employers
- Easy Access to 290, Parmer Lane & Hwy 130

Visit Our Model! 11309 American Mustang Loop Manor, TX 78653

**Contact: Robert Eckrich** RobertE@brohnhomes.com (512) 387-7579

Clayton Properties Group, Inc. DBA Brohn Homes reserves the right to make changes to pricing, floor plans, specifications, features, dimensions, elevations, and incentives without prior notice. Stated dimensions and square footages are approximate and should not be used as representation of the home's precise or actual size. Copyright © 2014 Clayton Properties Group, Inc. DBA Brohn Homes. Does not apply to rewrites, transfers, or cancellations. Please contact Brohn Homes sales consultant for more details.